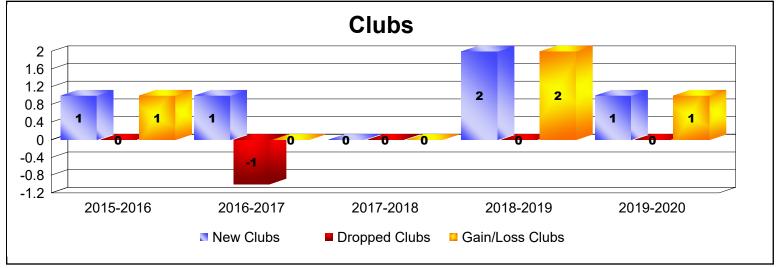

District 108TA3 As of June 2020 Cumulative

| Year      | New<br>Clubs | Dropped<br>Clubs | Gain/<br>Loss<br>Clubs | New<br>Members | Charter<br>Members | Reinstate<br>Members | Transfer<br>Members | Total<br>Member<br>Added | Total<br>Members<br>Dropped | Gain/<br>Loss<br>Members |
|-----------|--------------|------------------|------------------------|----------------|--------------------|----------------------|---------------------|--------------------------|-----------------------------|--------------------------|
| 2015-2016 | 1            | 0                | 1                      | 71             | 21                 | 4                    | 10                  | 106                      | -153                        | -47                      |
| 2016-2017 | 1            | -1               | 0                      | 111            | 28                 | 1                    | 16                  | 156                      | -162                        | -6                       |
| 2017-2018 | 0            | 0                | 0                      | 90             | 0                  | 5                    | 4                   | 99                       | -164                        | -65                      |
| 2018-2019 | 2            | 0                | 2                      | 81             | 54                 | 7                    | 12                  | 154                      | -111                        | 43                       |
| 2019-2020 | 1            | 0                | 1                      | 76             | 25                 | 30                   | 9                   | 140                      | -170                        | -30                      |
| Average   | 1            | 0                | 1                      | 86             | 26                 | 9                    | 10                  | 131                      | -152                        | -21                      |