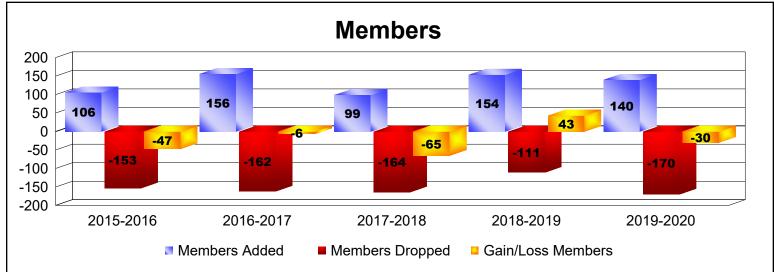

District 108TA3 As of June 2020 Cumulative

| Year      | New<br>Clubs | Dropped<br>Clubs | Gain/<br>Loss<br>Clubs | New<br>Members | Charter<br>Members | Reinstate<br>Members | Transfer<br>Members | Total<br>Member<br>Added | Total<br>Members<br>Dropped | Gain/<br>Loss<br>Members |
|-----------|--------------|------------------|------------------------|----------------|--------------------|----------------------|---------------------|--------------------------|-----------------------------|--------------------------|
| 2015-2016 | 1            | 0                | 1                      | 71             | 21                 | 4                    | 10                  | 106                      | -153                        | -47                      |
| 2016-2017 | 1            | -1               | 0                      | 111            | 28                 | 1                    | 16                  | 156                      | -162                        | -6                       |
| 2017-2018 | 0            | 0                | 0                      | 90             | 0                  | 5                    | 4                   | 99                       | -164                        | -65                      |
| 2018-2019 | 2            | 0                | 2                      | 81             | 54                 | 7                    | 12                  | 154                      | -111                        | 43                       |
| 2019-2020 | 1            | 0                | 1                      | 76             | 25                 | 30                   | 9                   | 140                      | -170                        | -30                      |
| Average   | 1            | 0                | 1                      | 86             | 26                 | 9                    | 10                  | 131                      | -152                        | -21                      |