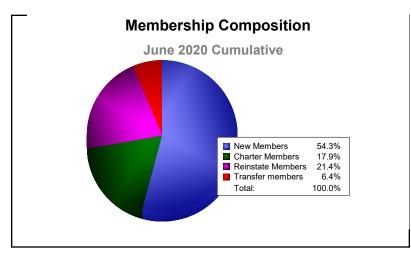

District 108TA3 As of June 2020 Cumulative

| Year      | New<br>Clubs | Dropped<br>Clubs | Gain/<br>Loss<br>Clubs | New<br>Members | Charter<br>Members | Reinstate<br>Members | Transfer<br>Members | Total<br>Member<br>Added | Total<br>Members<br>Dropped | Gain/<br>Loss<br>Members |
|-----------|--------------|------------------|------------------------|----------------|--------------------|----------------------|---------------------|--------------------------|-----------------------------|--------------------------|
| 2015-2016 | 1            | 0                | 1                      | 71             | 21                 | 4                    | 10                  | 106                      | -153                        | -47                      |
| 2016-2017 | 1            | -1               | 0                      | 111            | 28                 | 1                    | 16                  | 156                      | -162                        | -6                       |
| 2017-2018 | 0            | 0                | 0                      | 90             | 0                  | 5                    | 4                   | 99                       | -164                        | -65                      |
| 2018-2019 | 2            | 0                | 2                      | 81             | 54                 | 7                    | 12                  | 154                      | -111                        | 43                       |
| 2019-2020 | 1            | 0                | 1                      | 76             | 25                 | 30                   | 9                   | 140                      | -170                        | -30                      |
| Average   | 1            | 0                | 1                      | 86             | 26                 | 9                    | 10                  | 131                      | -152                        | -21                      |